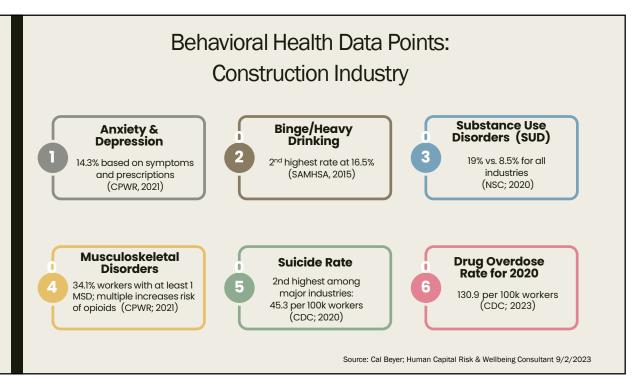

|    | Medical                   | Pharmacy     | Medical &<br>Pharmacy     | Productivity        | Total Cost            |
|----|---------------------------|--------------|---------------------------|---------------------|-----------------------|
| 1  | Other Cancer              | GERD         | Other Cancer              | Depression          | Depression            |
| 2  | Back/Neck Pain            | Diabetes     | Back/Neck Pain            | Obesity             | Obesity               |
| 3  | Other Chronic<br>Pain     | Hypertension | Other Chronic Pain        | Anxiety             | Arthritis             |
| 4  | Coronary Heart<br>Disease | Arthritis    | Depression                | Arthritis           | Back/Neck<br>Pain     |
| 5  | Depression                | Allergy