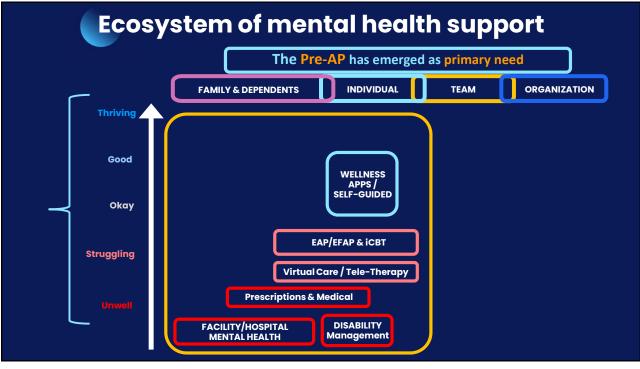

|                                         | () headversity | EAP          | THERAPY      |            |  |
|-----------------------------------------|----------------|--------------|--------------|------------|--|
| Bi-passes stigma, useful for everyone   | ✓ ×            |              | ×            |            |  |
| Skills-based approach to prevention     | $\checkmark$   | ×            | *            |            |  |
| Personalized to specific skill needs    | $\checkmark$   | ×            | ×            | Good       |  |
| Motivational science & gamification     | $\checkmark$   | ×            | ×            |            |  |
| Psychometric INSIGHTS reporting         | $\checkmark$   | ×            | ×            |            |  |
| Integrated one-touch channel to care    | $\checkmark$   | ×            | $\checkmark$ | – Okay     |  |
| iCBT for condition management           | ×              | ×            | $\checkmark$ |            |  |
| Crisis & trauma support                 | ×              | ✓            | ✓            | Struggling |  |
| Access to counselling sessions          | ×              | $\checkmark$ | ✓            |            |  |
| Scheduling w/ therapists or specialists | ×              | ×            | $\checkmark$ | Unwell     |  |